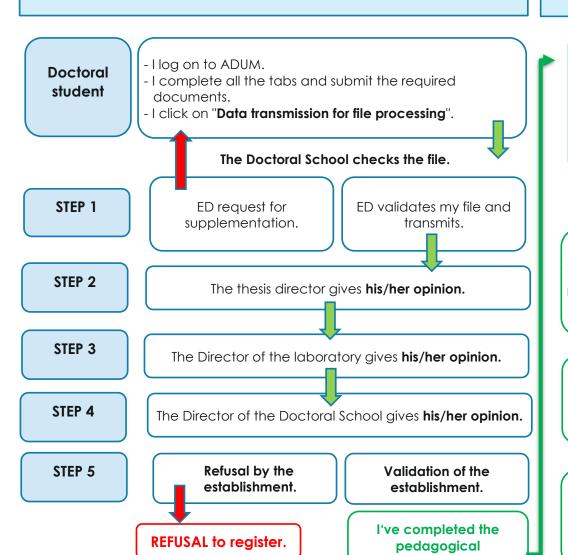

## I'M REGISTERING FOR A PhD - I'M A 1st YEAR DOCTOR AND I DON'T HAVE A LYON1 STUDENT ID

Registration for a PhD is done in two phases:

2

## PEDAGOGICAL REGISTRATION DOCTORAL SCHOOL

## ADMINISTRATIVE REGISTRATION DOCTORATE & HDR POLE

reaistration.

My secretary at the Doctoral Pole has been informed and will contact me by email after checking the administrative documents filed in ADUM.